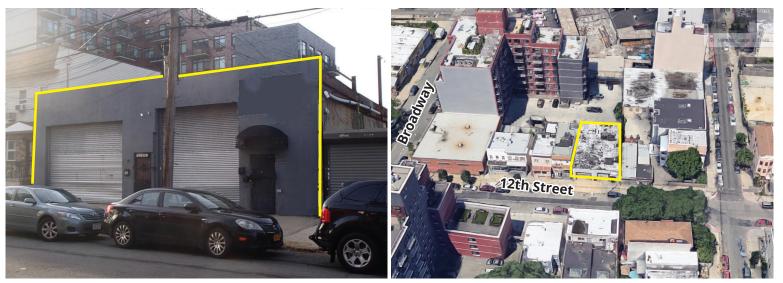

# WAREHOUSE FOR SALE - HEART OF ASTORIA! 31-54 12th STREET

### ASTORIA, NY 11106

# **GET IN ON THE GROUND FLOOR!**

- BLOCK/LOT: 502 / 30
- BUILDING SIZE: APPROX. 46' X 73'
  3,300 SF GROUND FLOOR WAREHOUSE
  + 1,000 SF MEZZANINE OFFICE
- ZONING: R5B; BUILDABLE TO 4,435 SF
- CEILING HEIGHT: 15 FT
- LOADING: 2 DRIVE-IN
- **REAL ESTATE TAXES:** \$15,710.00

#### FEATURES

- 400 AMPS
- GAS HEAT
- QUIET/WIDE STREET
- STEEL GANTRY CRANE
- <u>USE TODAY, DEVELOP TOMORROW!</u>