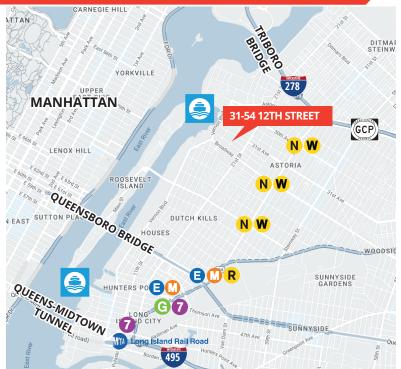

# WAREHOUSE FOR SALE - HEART OF ASTORIA! 31-54 12th STREET

### ASTORIA, NY 11106

#### ACCESS

- EASY ACCESS TO 495 / LONG ISLAND
- I-278 / BROOKLYN-QUEENS EXPY
- QUEENSBORO AND TRIBORO BRIDGES, MIDTOWN TUNNEL

Any information set-forth herein has been obtained from sources deemed reliable, however, we have not verified it, and make no representation or warranty of any kind, including without limitation; condition: either latent or patent, size or manner of construction of the property, compliance with local law, and environmental conditions. All information submitted herein is subject to errors and omissions, and the right of our principal(s), to withdraw, modify, or condition the listing with-out prior notice. Broker cooperation encouraged.